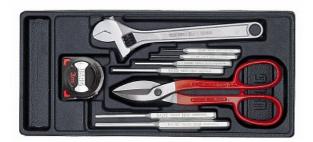

# **ASSORTMENT IN PLASTIC TRAY (9 PCS.)**

519/294

PROMO

### Family details

| Code      | LxPxH mm   |   |
|-----------|------------|---|
| U05190732 | 415x188x45 | 1 |

### Composition

| Article |                                                          | Pieces | Measures |
|---------|----------------------------------------------------------|--------|----------|
|         | 204 - Shears for sheet steel                             | 1      | 250      |
| III III | 981 A - Professional tape rules with shockproof covering | 1      | 3        |

### StanleyBlack&Decker

Società a Socio Unico soggetta a coord. e controllo da parte di Stanley Black & Decker, Inc.
Capitale Sociale I.V. € 12.000.000

| Article      |                                                    | Pieces | Measures                                |
|--------------|----------------------------------------------------|--------|-----------------------------------------|
|              | 519/294V - Plastic tray (empty)                    | 1      | -                                       |
| <u>`</u> ;.  | 367 - Pin punches                                  | 6      | 2x115-3x125-4x145-5x165-<br>6x180-8x200 |
| , SEE . (SEE | 294 AD - Adjustable wrenches with quick adjustment | 1      | 250                                     |